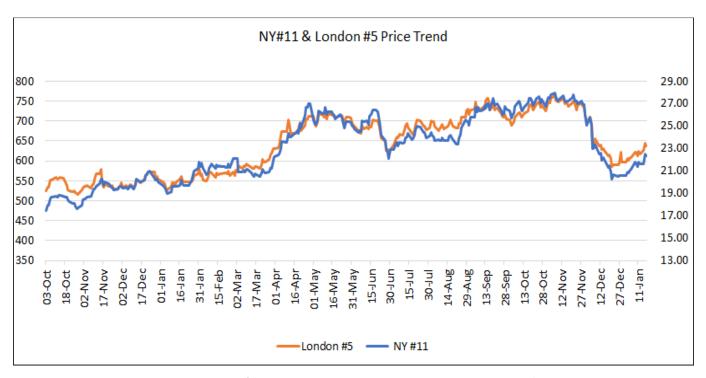

• International sugar prices still robust: The NY #11 raw sugar futures touched highs of US 27.95 cents/lb in November 2023 since crossing US 27 cents/lb earlier in the year, driven by global supply concerns due to lower production expectations in Thailand and India. Prices have corrected following news of higher production at Brazil, though still remain robust. As on January 24, 2024 the NY #11 front month contract was trading at US 24.5 cents/lb. London #5 prices are currently trading at \$685.3 per tonne after reaching highs of \$763.40 per tonne in November 2023.

Note: London #5 on left hand side (LHS) in \$/tonne; NY #11 on right hand side (RHS) in US cents/lb